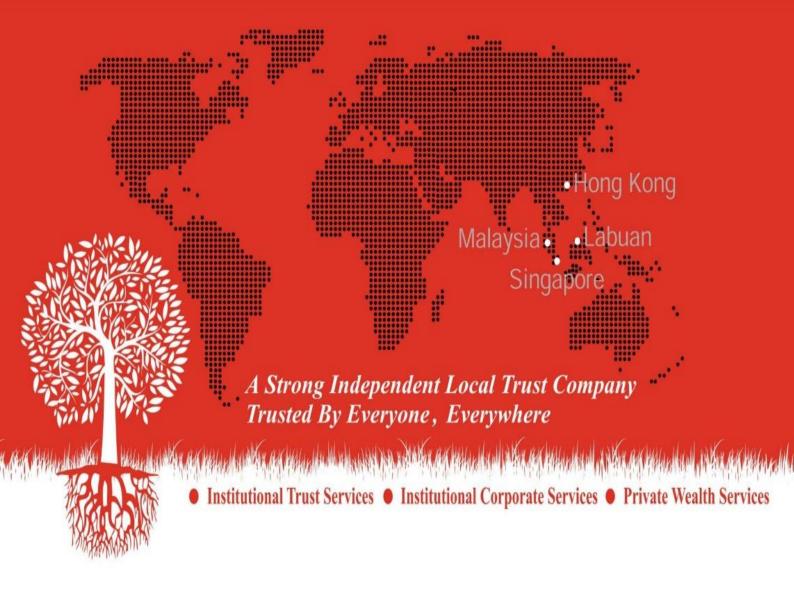

**Trusted By Everyone, Everywhere** 

#### **Introduction**

Pacific Trustees Group International (PTGI) has today expanded to become a vibrant trustee group in Malaysia, Labuan and Singapore. Pacific Trustees Berhad, Pacific Trustees (Singapore) Ltd., and Pacific Trustees Labuan Ltd (Pacific Trustees), as members of PTGI has over 25 years of experience and is authorized to offer a full range of trust services to both corporate and individual. Pacific Trustees, licensed trust companies, are qualified and duly registered to act as a licensed Trustee for Conventional Bonds/Sukuk, Unit Trust Funds, Real Estate Investment Trusts (REITs) as well as Private Retirement Scheme (PRS).