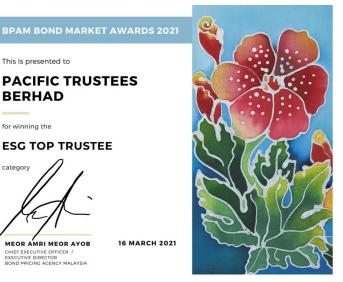

#### **Our Achievements**

| TOP TRUSTEE AWARDS                                                               |                 |  |  |
|----------------------------------------------------------------------------------|-----------------|--|--|
| Year 2021                                                                        |                 |  |  |
| Classification                                                                   | Total Size      |  |  |
| BPAM Bond Market Awards 2021 – Top Trustee<br>(Overall)                          | RM47.40 Billion |  |  |
| BPAM Bond Market Awards 2021 – Top Trustee<br>(Amount Issuance- Conventional)    | RM13.32 Billion |  |  |
| BPAM Bond Market Awards 2021 – Environmental,<br>Social & Governance Top Trustee | RM0.26 Billion  |  |  |
| Year 2020                                                                        |                 |  |  |
| Classification                                                                   | Total Size      |  |  |
| BPAM Bond Market Awards 2020 – Top Trustee<br>(Amount Issuance- Conventional)    | RM18.95 Billion |  |  |
| Year 2019                                                                        |                 |  |  |
| Classification                                                                   | Total Size      |  |  |
| BPAM Bond Market Awards 2019 – Top Trustee<br>(Conventional)                     | RM21.16 Billion |  |  |
| Year 2018                                                                        |                 |  |  |
| Classification                                                                   | Total Size      |  |  |
| BPAM Bond Market Awards 2018 – Top Trustee<br>(Overall)                          | RM38.57 Billion |  |  |
| BPAM Bond Market Awards 2018 – Top Trustee<br>(Conventional)                     | RM17.19 Billion |  |  |
| BPAM Bond Market Awards 2018 – Top Trustee<br>(Islamic)                          | RM21.37 Billion |  |  |
| Year 2017                                                                        |                 |  |  |
| Classification                                                                   | Total Size      |  |  |
| BPAM Bond Market Awards 2017 – Top Trustee<br>(Overall)                          | RM33.93 Billion |  |  |
| BPAM Bond Market Awards 2017 – Top Trustee<br>(Conventional)                     | RM14.91 Billion |  |  |
| BPAM Bond Market Awards 2017 – Top Trustee<br>(Islamic)                          | RM19.02 Billion |  |  |

#### BPAM Bond Market Awards 2021 – ESG Top Trustee